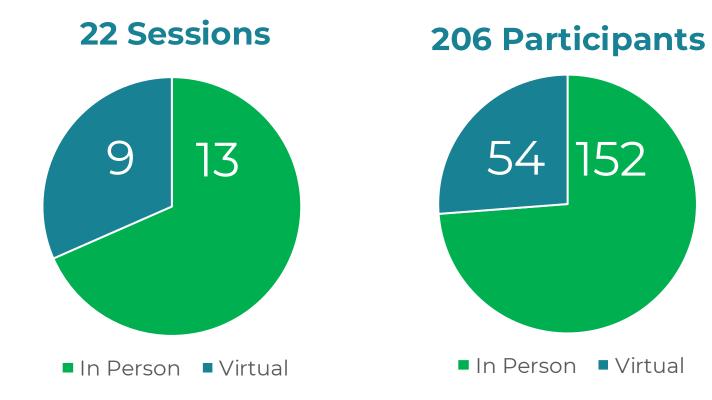

# **FMZBC Pastor Focus Group**

FMZBC's Current Membership is Approximately 3,700